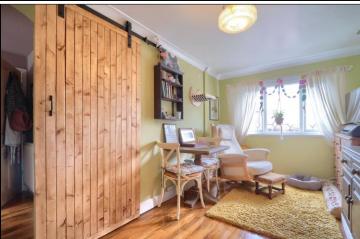

#### SITTING ROOM - 4.04m x 2.34m (13'3" x 7'8")

Double glazed window to front elevation, coving to ceiling, radiator, and door into utility room.

#### UTILITY ROOM - 2.34m x 1.83m (7'8" x 6')

Double glazed door to rear elevation, housing Ideal combi boiler, plumbing for washing machine and worktop space.