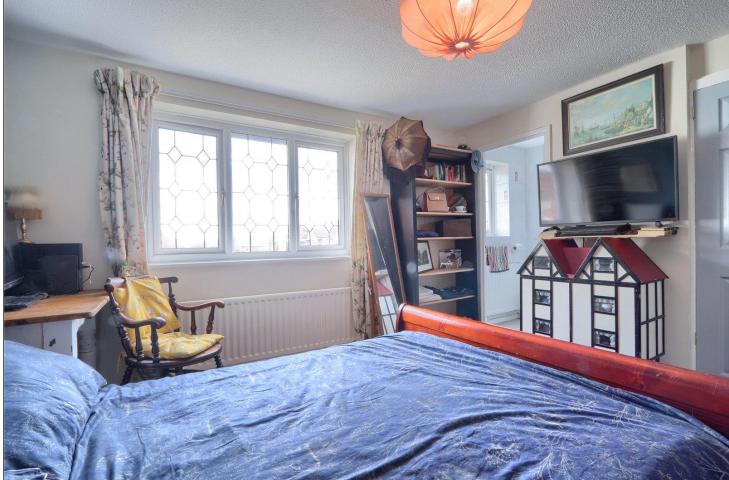

#### **LANDING**

**BEDROOM ONE - 3.71m x 3.53m (12'2" x 11'7")**Double glazed window to front elevation, built-in wardrobes, and radiator. Door to ensuite.

**EN-SUITE** - Double glazed window to front elevation, radiator, walk-in shower cubicle, WC, wash hand basin and spotlights to ceiling.