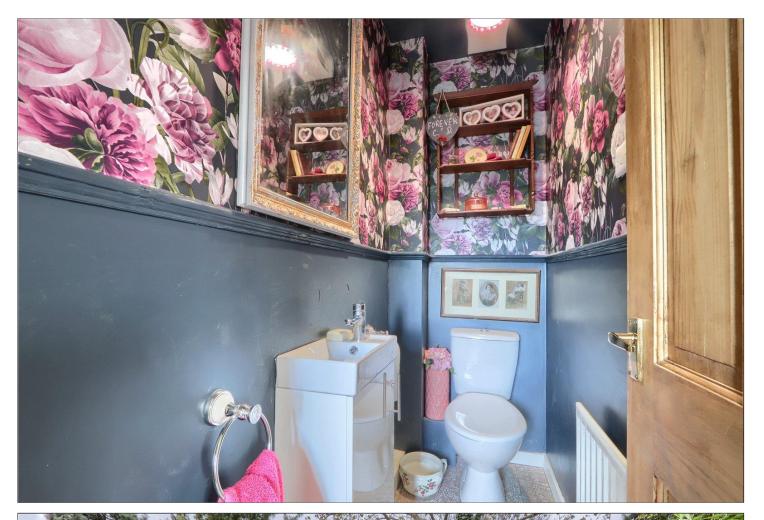

#### **GROUND FLOOR**

**ENTRANCE HALLWAY** - With double glazed door to front elevation, radiator, and stairs to first floor landing. Door to downstairs cloakroom/WC.

**DOWNSTAIRS CLOAKROOM/WC** - Vanity wash hand basin, WC, and radiator.