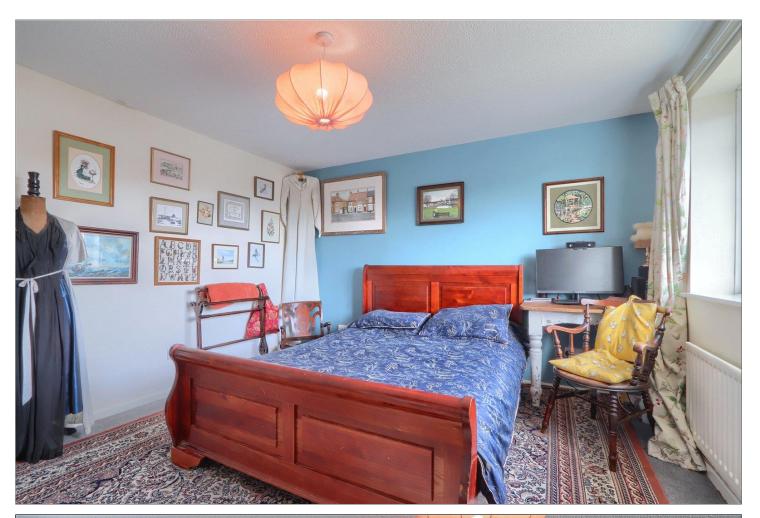

#### **LANDING**

**BEDROOM ONE - 3.71m x 3.53m (12'2" x 11'7")**Double glazed window to front elevation, built-in wardrobes, and radiator. Door to ensuite.

**EN-SUITE** - Double glazed window to front elevation, radiator, walk-in shower cubicle, WC, wash hand basin and spotlights to ceiling.