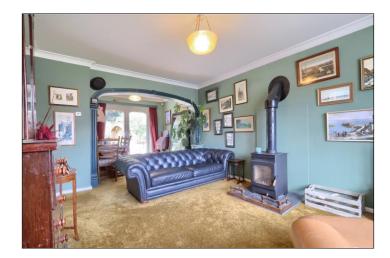

# LIVING ROOM/DINING ROOM - 7.67m (25'2") extending to 2.64m (8'8") x 3.45m (11'4")

Double glazed window to front elevation, two radiators, coving to ceiling, solid fuel stove, TV and telephone point, double glazed French doors to rear elevation and door into kitchen.