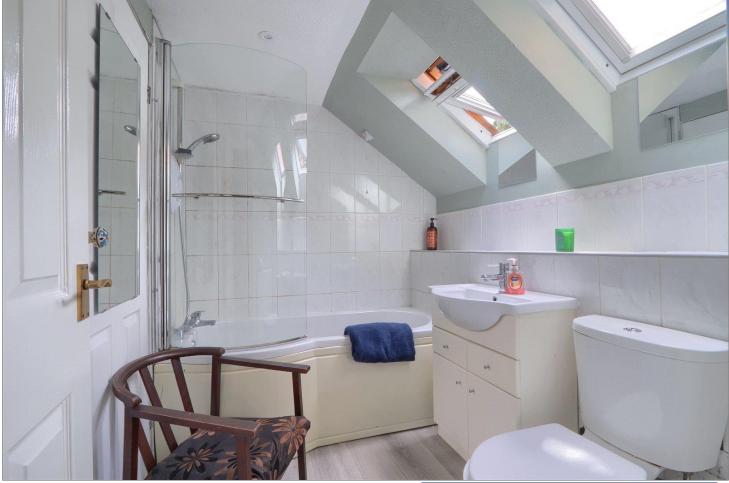

BEDROOM TWO - 3.56m x 2.64m (11'8" x 8'8")
Double glazed window to rear elevation and radiator.

**BEDROOM THREE** - **2.64m x 2.36m (8'8" x 7'9")**Double glazed window to rear elevation and radiator.

**BATHROOM** - Two Velux style windows to rear elevation, spotlights to ceiling, part tiled, P' shaped bath with overhead electric mixer shower, vanity wash hand basin, two storage cupboards, WC and radiator.