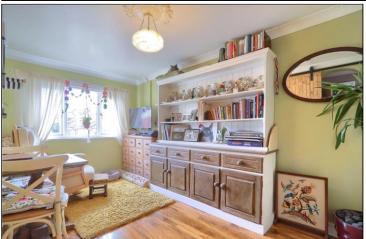

#### SITTING ROOM - 4.04m x 2.34m (13'3" x 7'8")

Double glazed window to front elevation, coving to ceiling, radiator, and door into utility room.

#### UTILITY ROOM - 2.34m x 1.83m (7'8" x 6')

Double glazed door to rear elevation, housing Ideal combi boiler, plumbing for washing machine and worktop space.