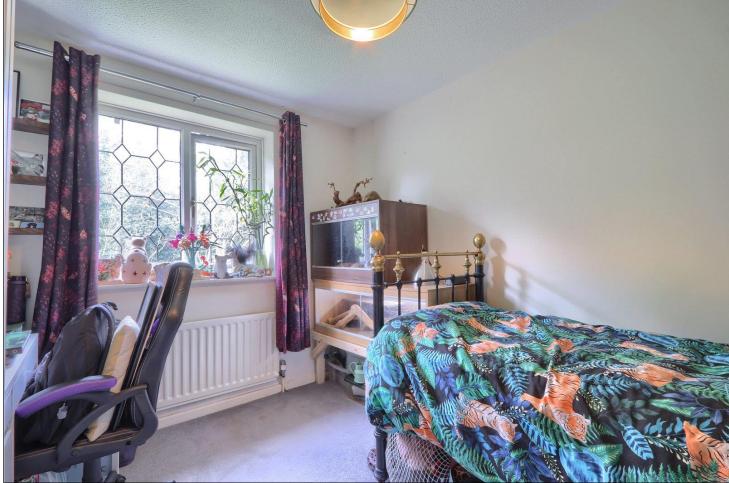

#### **LANDING**

**BEDROOM ONE - 3.71m x 3.53m (12'2" x 11'7")**Double glazed window to front elevation, built-in wardrobes, and radiator. Door to ensuite.

**EN-SUITE** - Double glazed window to front elevation, radiator, walk-in shower cubicle, WC, wash hand basin and spotlights to ceiling.