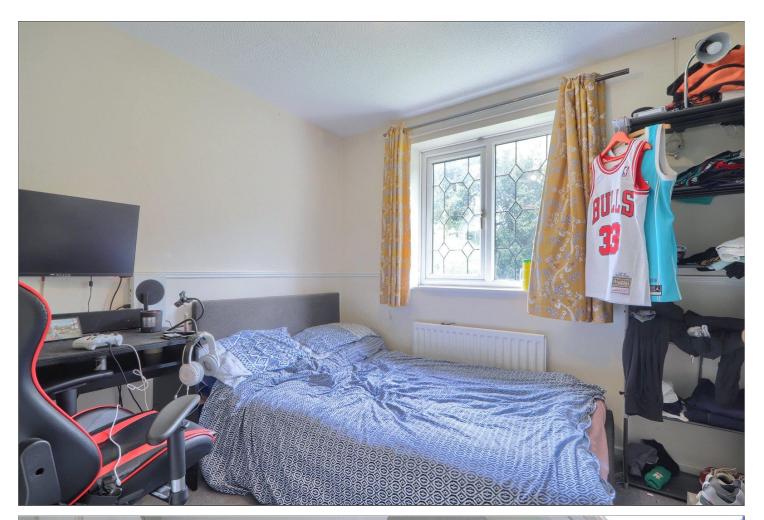

BEDROOM TWO - 3.56m x 2.64m (11'8" x 8'8")
Double glazed window to rear elevation and radiator.

**BEDROOM THREE** - **2.64m x 2.36m (8'8" x 7'9")**Double glazed window to rear elevation and radiator.

**BATHROOM** - Two Velux style windows to rear elevation, spotlights to ceiling, part tiled, P' shaped bath with overhead electric mixer shower, vanity wash hand basin, two storage cupboards, WC and radiator.