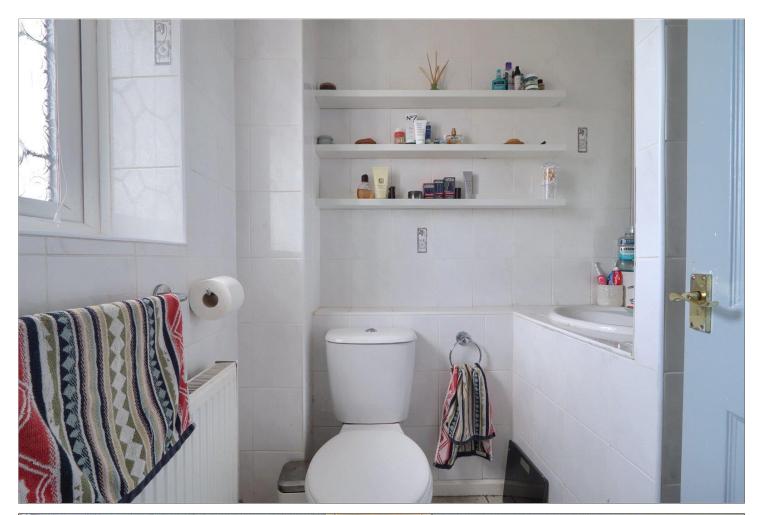

BEDROOM TWO - 3.56m x 2.64m (11'8" x 8'8")
Double glazed window to rear elevation and radiator.

**BEDROOM THREE** - **2.64m x 2.36m (8'8" x 7'9")**Double glazed window to rear elevation and radiator.

**BATHROOM** - Two Velux style windows to rear elevation, spotlights to ceiling, part tiled, P' shaped bath with overhead electric mixer shower, vanity wash hand basin, two storage cupboards, WC and radiator.