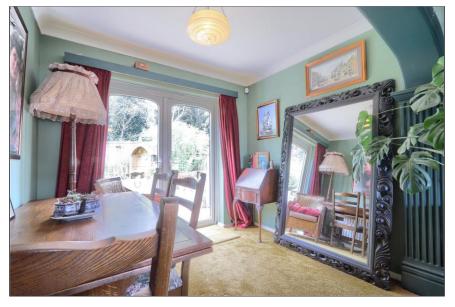

# LIVING ROOM/DINING ROOM - 7.67m (25'2") extending to 2.64m (8'8") x 3.45m (11'4")

Double glazed window to front elevation, two radiators, coving to ceiling, solid fuel stove, TV and telephone point, double glazed French doors to rear elevation and door into kitchen.