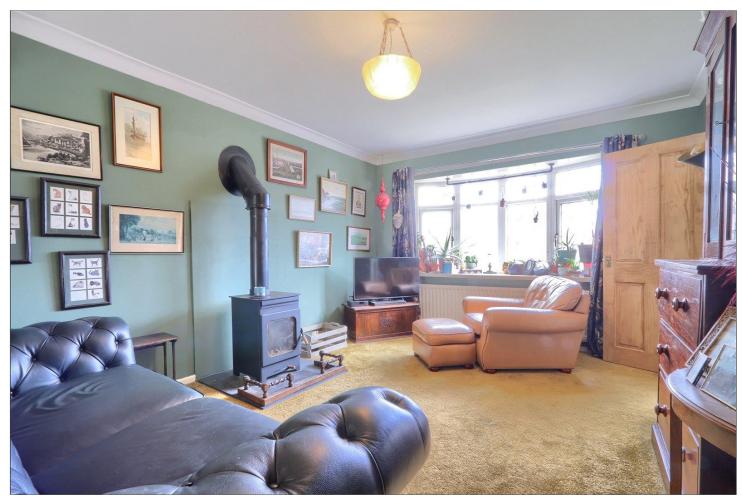

# LIVING ROOM/DINING ROOM - 7.67m (25'2") extending to 2.64m (8'8") x 3.45m (11'4")

Double glazed window to front elevation, two radiators, coving to ceiling, solid fuel stove, TV and telephone point, double glazed French doors to rear elevation and door into kitchen.