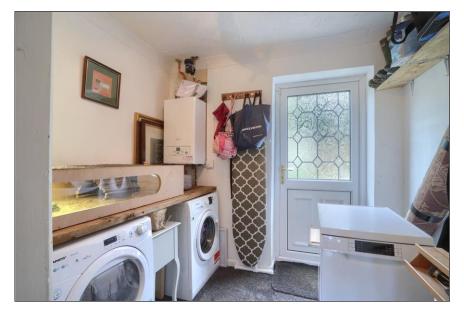

#### UTILITY ROOM - 2.34m x 1.83m (7'8" x 6')

Double glazed door to rear elevation, housing Ideal combi boiler, plumbing for washing machine and worktop space.