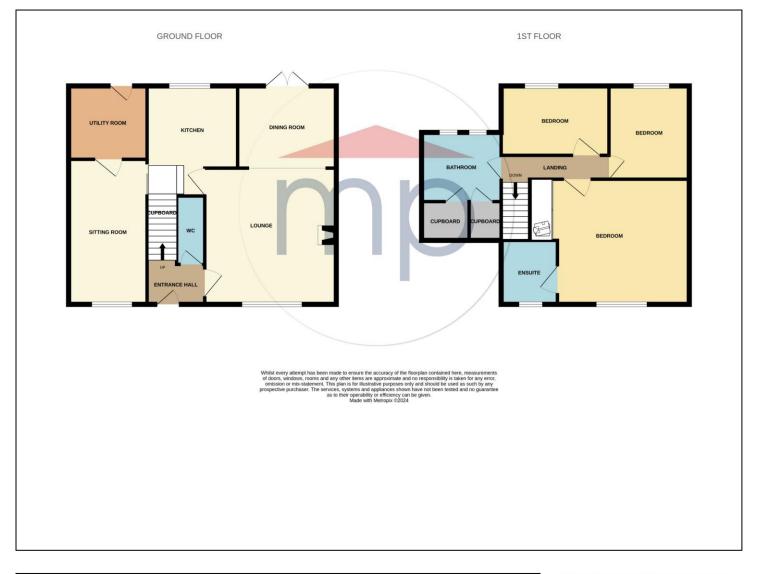

#### **GROUND FLOOR**

**ENTRANCE HALLWAY** - With double glazed door to front elevation, radiator, and stairs to first floor landing. Door to downstairs cloakroom/WC.

**DOWNSTAIRS CLOAKROOM/WC** - Vanity wash hand basin, WC, and radiator.

# LIVING ROOM/DINING ROOM - 7.67m (25'2") extending to 2.64m (8'8") x 3.45m (11'4")

Double glazed window to front elevation, two radiators, coving to ceiling, solid fuel stove, TV and telephone point, double glazed French doors to rear elevation and door into kitchen.

## KITCHEN - 3.45m (11'4") (max) x 2.54m (8'4") (max)

Re-fitted modern kitchen with double glazed window to rear aspect, radiator, inset sink unit, high level oven, fitted hob with overhead hood, plumbing for dishwasher and understairs store cupboard.

#### SITTING ROOM - 4.04m x 2.34m (13'3" x 7'8")

Double glazed window to front elevation, coving to ceiling, radiator, and door into utility room.

#### UTILITY ROOM - 2.34m x 1.83m (7'8" x 6')

Double glazed door to rear elevation, housing Ideal combi boiler, plumbing for washing machine and worktop space.

#### **LANDING**

**BEDROOM ONE - 3.71m x 3.53m (12'2" x 11'7")**Double glazed window to front elevation, built-in wardrobes, and radiator. Door to ensuite.

**EN-SUITE** - Double glazed window to front elevation, radiator, walk-in shower cubicle, WC, wash hand basin and spotlights to ceiling.

BEDROOM TWO - 3.56m x 2.64m (11'8" x 8'8")
Double glazed window to rear elevation and radiator.

**BEDROOM THREE** - **2.64m x 2.36m (8'8" x 7'9")**Double glazed window to rear elevation and radiator.

**BATHROOM** - Two Velux style windows to rear elevation, spotlights to ceiling, part tiled, P' shaped bath with overhead electric mixer shower, vanity wash hand basin, two storage cupboards, WC and radiator.

### **EXTERNALLY**

**PARKING & GARDEN** - Externally there is a double driveway and a fabulously private garden.

AGENTS REF: - LJ/LS/STO240287/30042024

Council Tax Band: C Tenure: Freehold

TO VIEW: Contact our Stockton office on