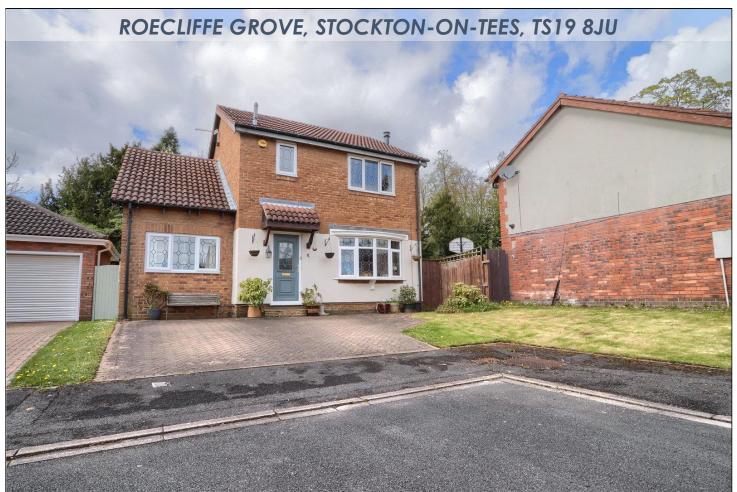

- ▲ Three Bedroom Detached House
- Bathroom & En-Suite
- Kitchen & Utility
- Lounge/Diner & Siting Room
- Nicely Tucked Away in a Cul-De-Sac
- Private Rear Garden with Leafy Backdrop

£200,000

This good-size three bedroom detached house will make the perfect family home and being sat on a small cul-de-sac with private leafy surroundings is just lovely.

The accommodation flows in brief, entrance hall, WC, lounge/dining room, kitchen, sitting room, utility, three bedrooms, en-suite, and bathroom.

Externally there is a double driveway and a fabulously private garden.

### **EXTERNALLY**

**PARKING & GARDEN** - Externally there is a double driveway and a fabulously private garden.

AGENTS REF: - LJ/LS/STO240287/30042024

Council Tax Band: C Tenure: Freehold

TO VIEW: Contact our Stockton office on